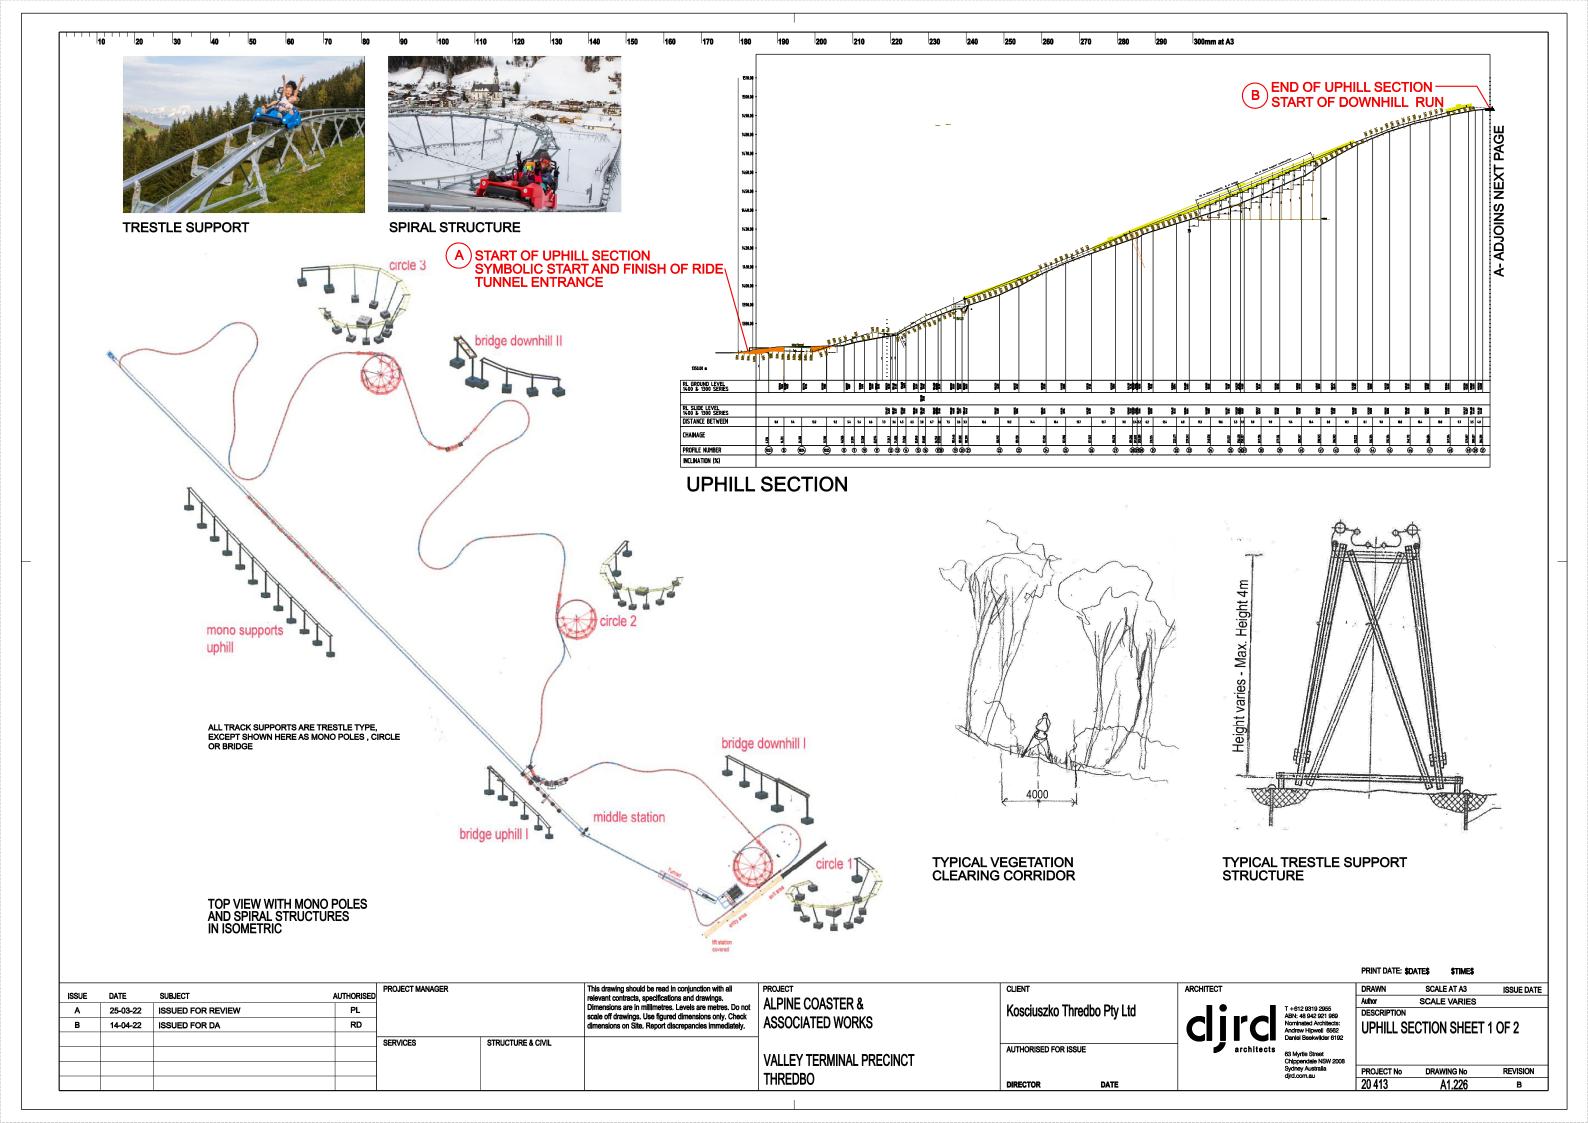

**THREDBO** 

DATE

**THREDBO** 

DIRECTOR

DATE

BSUE DATE SUBJECT AUTHORISED A 14.04.2022 ISSUED FOR DA RD Dimensions are in millimetres. Levels are matries, Do not scale off travelings. Use glued dimensions on Site. Report discrepancies immediately.