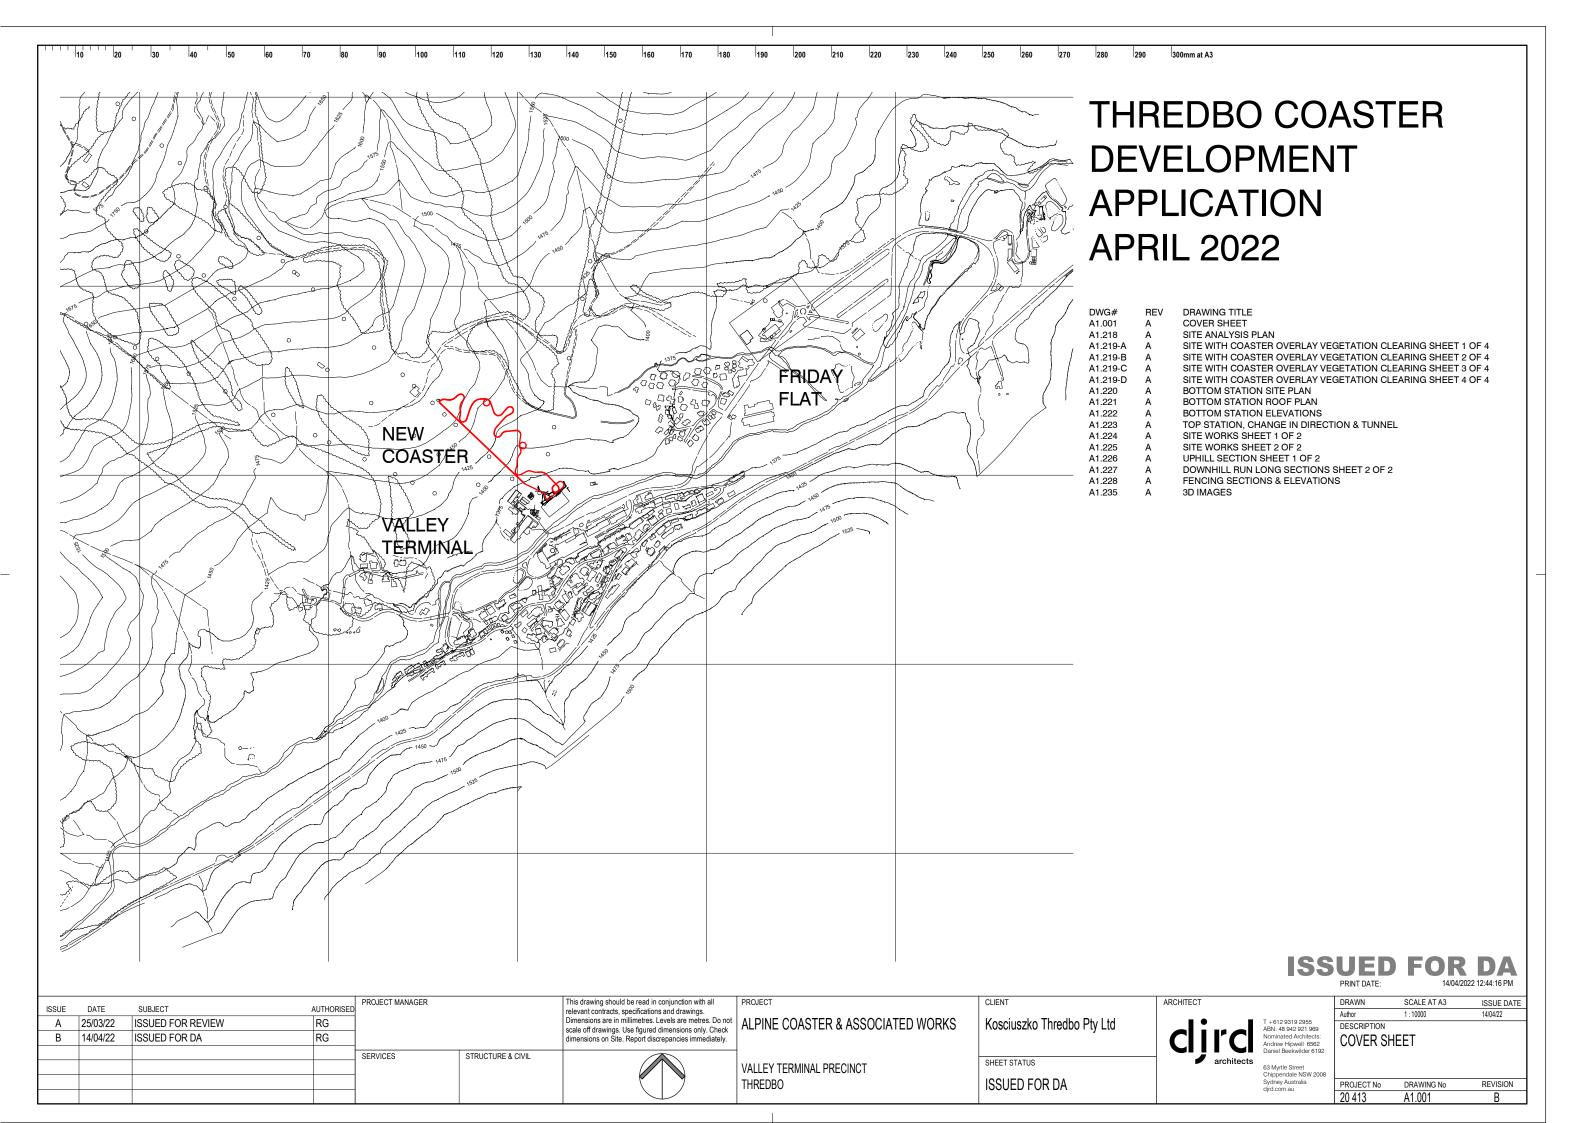

**THREDBO** 

DATE



**THREDBO** 

DIRECTOR

DATE















BSUE DATE SUBJECT AUTHORISED A 14.04.2022 ISSUED FOR DA RD Dimensions are in millimetres. Levels are matries, Do not scale off travelings. Use glued dimensions on Site. Report discrepancies immediately.

A 14.04.2022 ISSUED FOR DA RD Dimensions are in millimetres. Levels are matries. Do not scale off travelings. Use glued dimensions on Site. Report discrepancies immediately.

ALPINE COASTER & ASSOCIATED WORKS

SERVICES STRUCTURE & CIVIL

AUTHORISED FOR ISSUE

AUTHORISED FOR ISSUE

AUTHORISED FOR ISSUE

T-452 calculo 0556
ARIVE 3.500 AT AS

DESCRIPTION

SITE WORKS SHEET 2 OF 2

VALLEY TERMINAL PRECINCT THREDBO

DIRECT No DRAWING No REVISION 20.413 A1.225 B