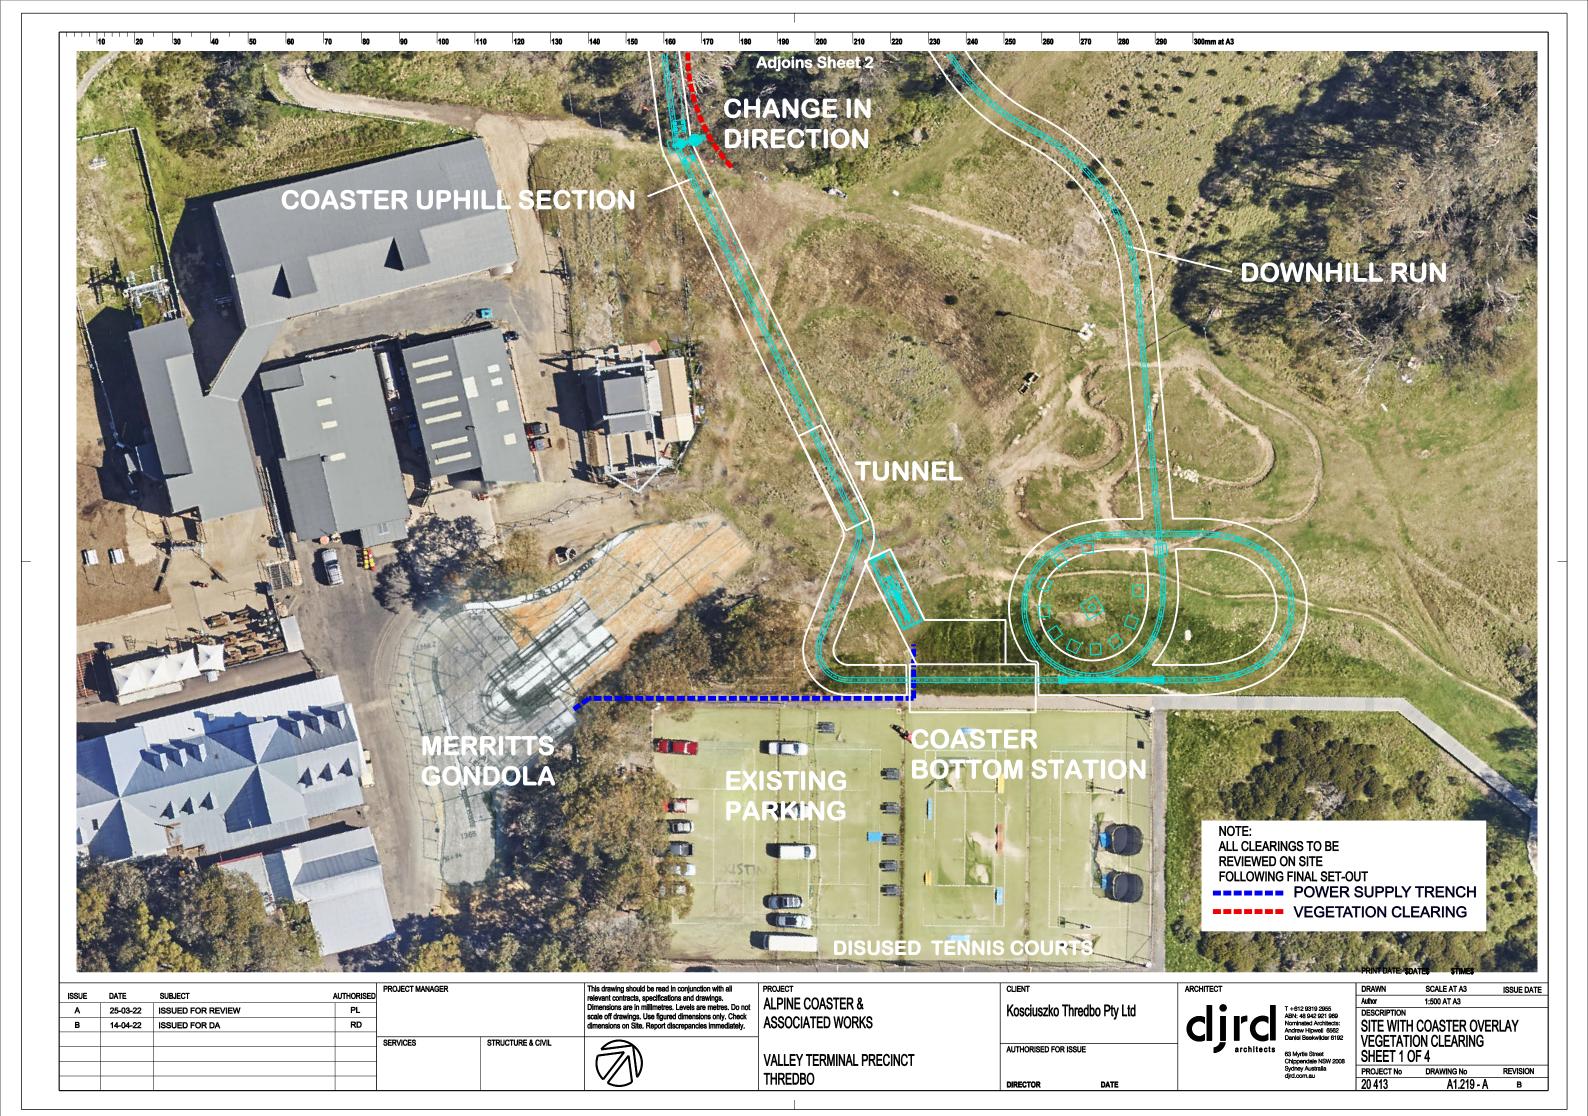

**THREDBO** 

DATE



**THREDBO** 

DIRECTOR

DATE















BSUE DATE SUBJECT AUTHORISED A 14.04.2022 ISSUED FOR DA RD Dimensions are in millimetres. Levels are matries, Do not scale off travelings. Use glued dimensions on Site. Report discrepancies immediately.

A 14.04.2022 ISSUED FOR DA RD Dimensions are in millimetres. Levels are matries. Do not scale off travelings. Use glued dimensions on Site. Report discrepancies immediately.

ALPINE COASTER & ASSOCIATED WORKS

SERVICES STRUCTURE & CIVIL

AUTHORISED FOR ISSUE

AUTHORISED FOR ISSUE

AUTHORISED FOR ISSUE

T-452 calculo 0556
ARIVE 3.500 AT AS

DESCRIPTION

SITE WORKS SHEET 2 OF 2

VALLEY TERMINAL PRECINCT THREDBO

DIRECT No DRAWING No REVISION 20.413 A1.225 B