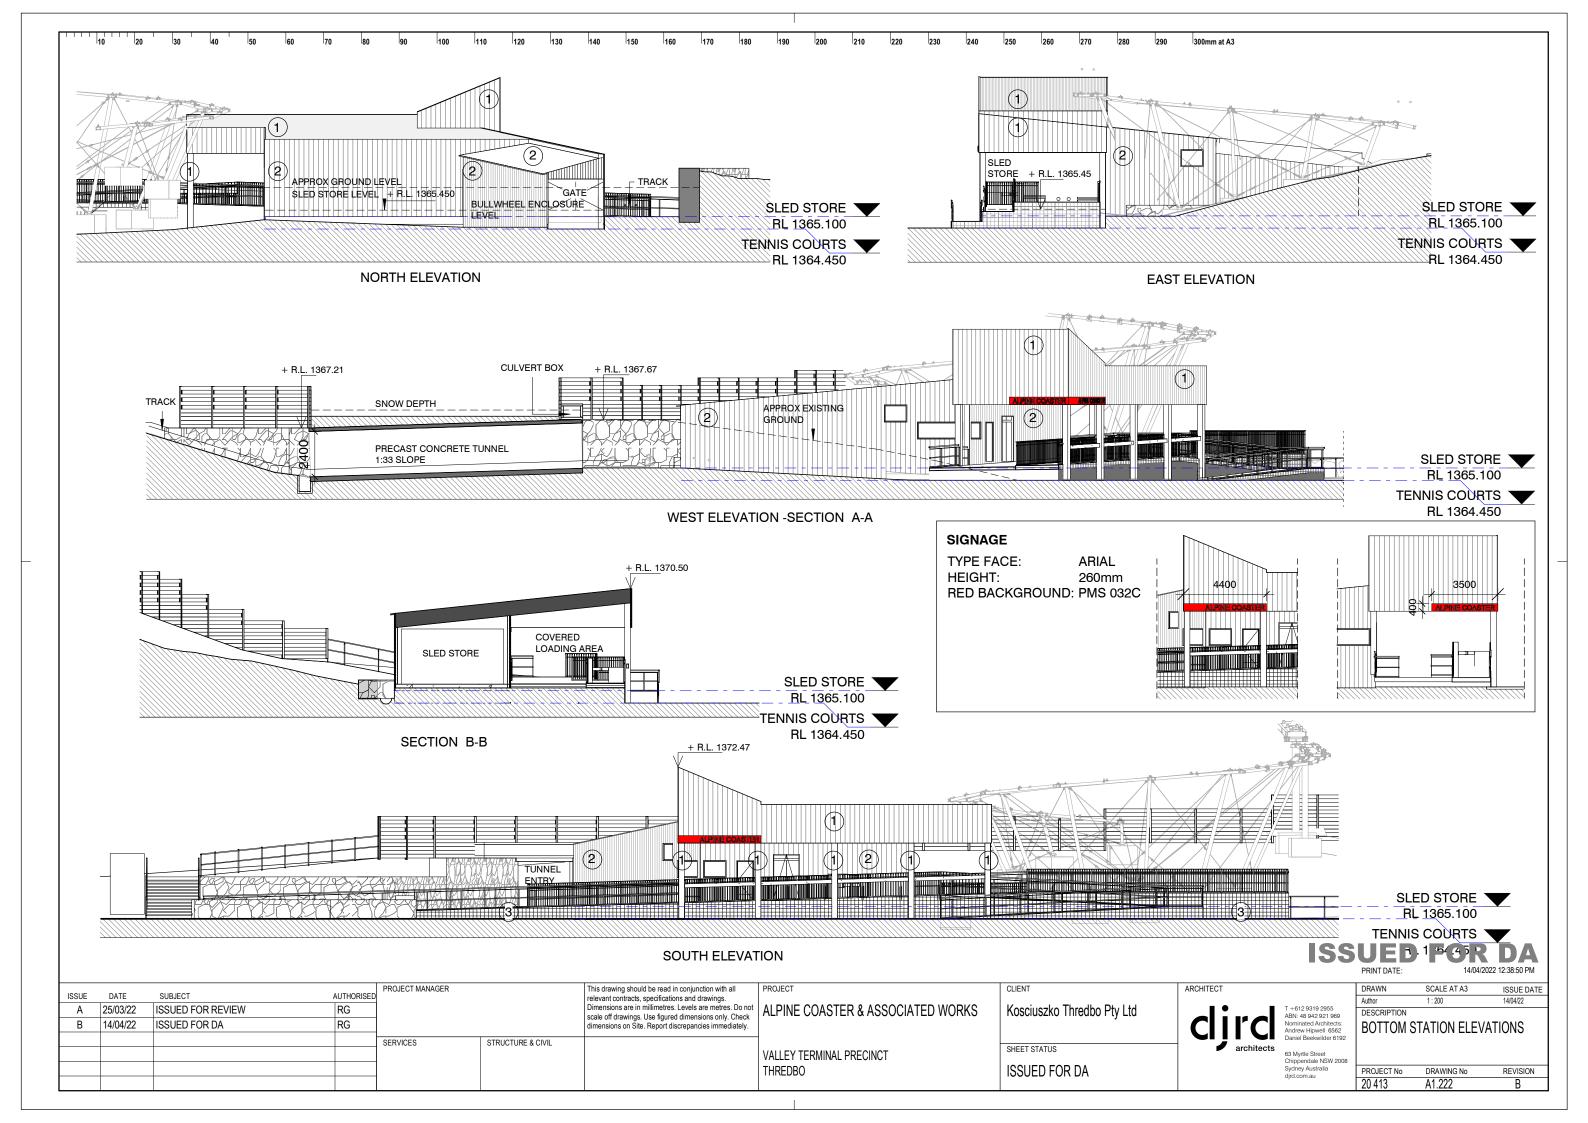

**THREDBO** 

DATE



**THREDBO** 

DIRECTOR

DATE















BSUE DATE SUBJECT AUTHORISED A 14.04.2022 ISSUED FOR DA RD Dimensions are in millimetres. Levels are matries, Do not scale off travelings. Use glued dimensions on Site. Report discrepancies immediately.

A 14.04.2022 ISSUED FOR DA RD Dimensions are in millimetres. Levels are matries. Do not scale off travelings. Use glued dimensions on Site. Report discrepancies immediately.

ALPINE COASTER & ASSOCIATED WORKS

SERVICES STRUCTURE & CIVIL

AUTHORISED FOR ISSUE

AUTHORISED FOR ISSUE

AUTHORISED FOR ISSUE

T-452 calculo 0556
ARIVE 3.500 AT AS

DESCRIPTION

SITE WORKS SHEET 2 OF 2

VALLEY TERMINAL PRECINCT THREDBO

DIRECT No DRAWING No REVISION 20.413 A1.225 B