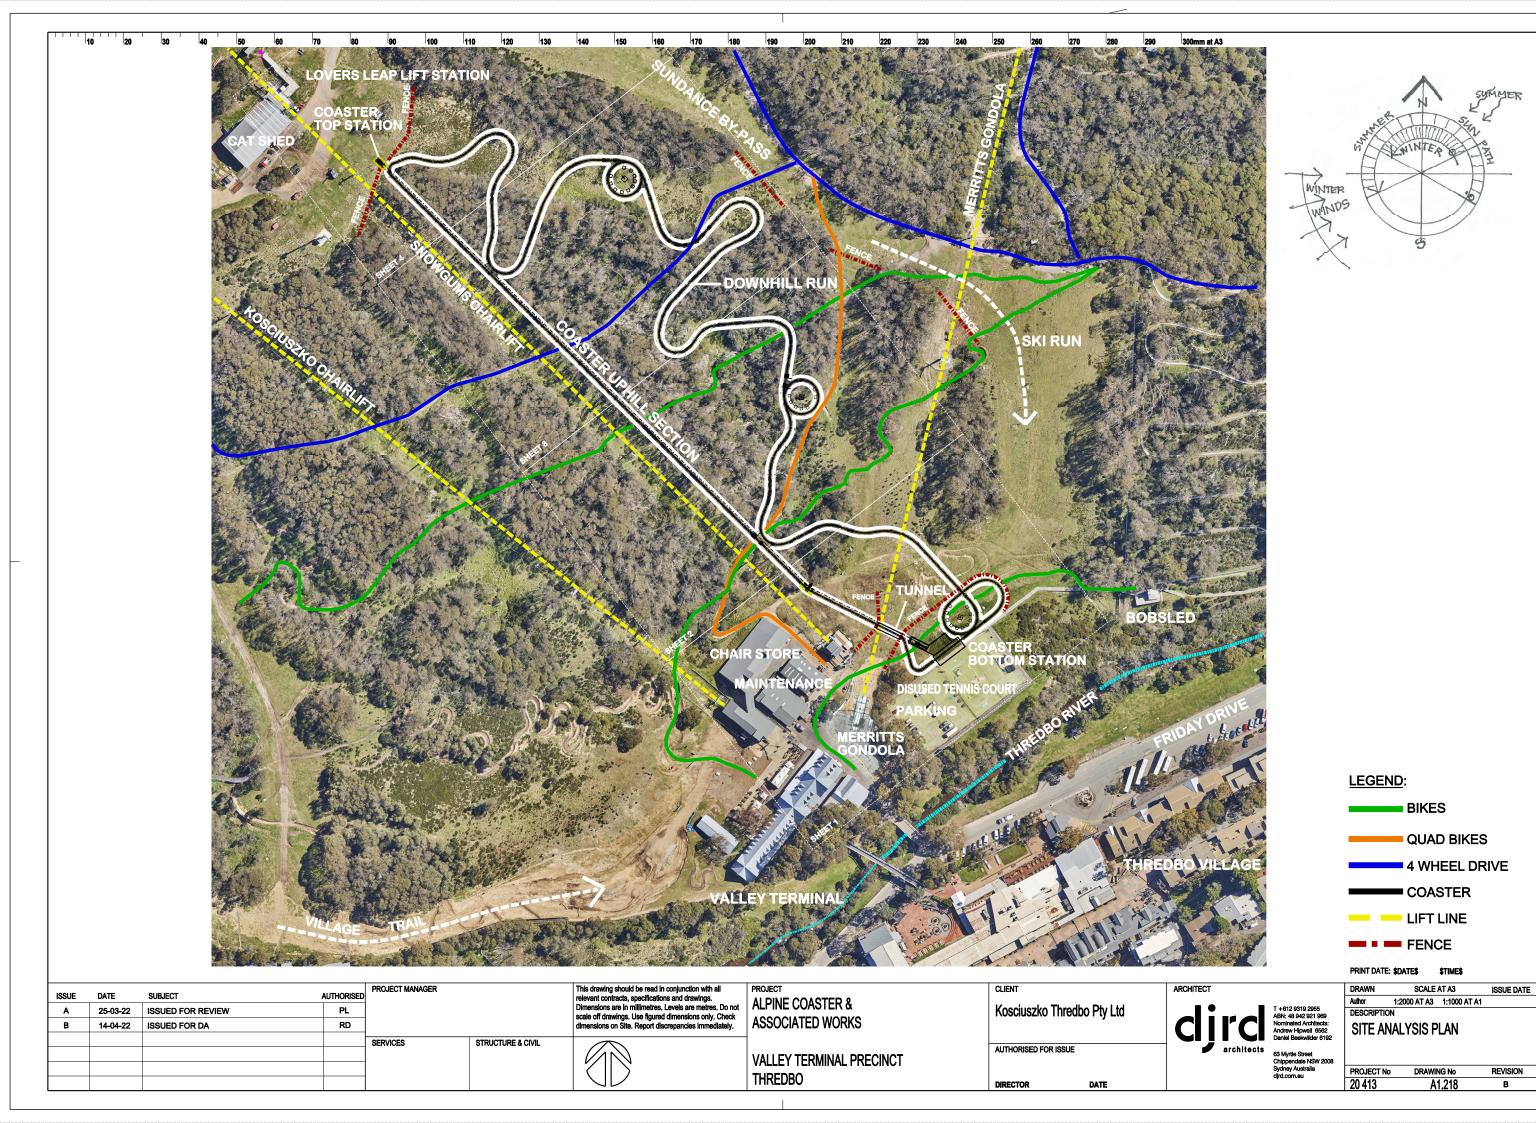

**THREDBO** 

DATE



**THREDBO** 

DIRECTOR

DATE















BSUE DATE SUBJECT AUTHORISED A 14.04.2022 ISSUED FOR DA RD Dimensions are in millimetres. Levels are matries, Do not scale off travelings. Use glued dimensions on Site. Report discrepancies immediately.

A 14.04.2022 ISSUED FOR DA RD Dimensions are in millimetres. Levels are matries. Do not scale off travelings. Use glued dimensions on Site. Report discrepancies immediately.

ALPINE COASTER & ASSOCIATED WORKS

SERVICES STRUCTURE & CIVIL

AUTHORISED FOR ISSUE

AUTHORISED FOR ISSUE

AUTHORISED FOR ISSUE

T-452 calculo 0556
ARIVE 3.500 AT AS

DESCRIPTION

SITE WORKS SHEET 2 OF 2

VALLEY TERMINAL PRECINCT THREDBO

DIRECT No DRAWING No REVISION 20.413 A1.225 B