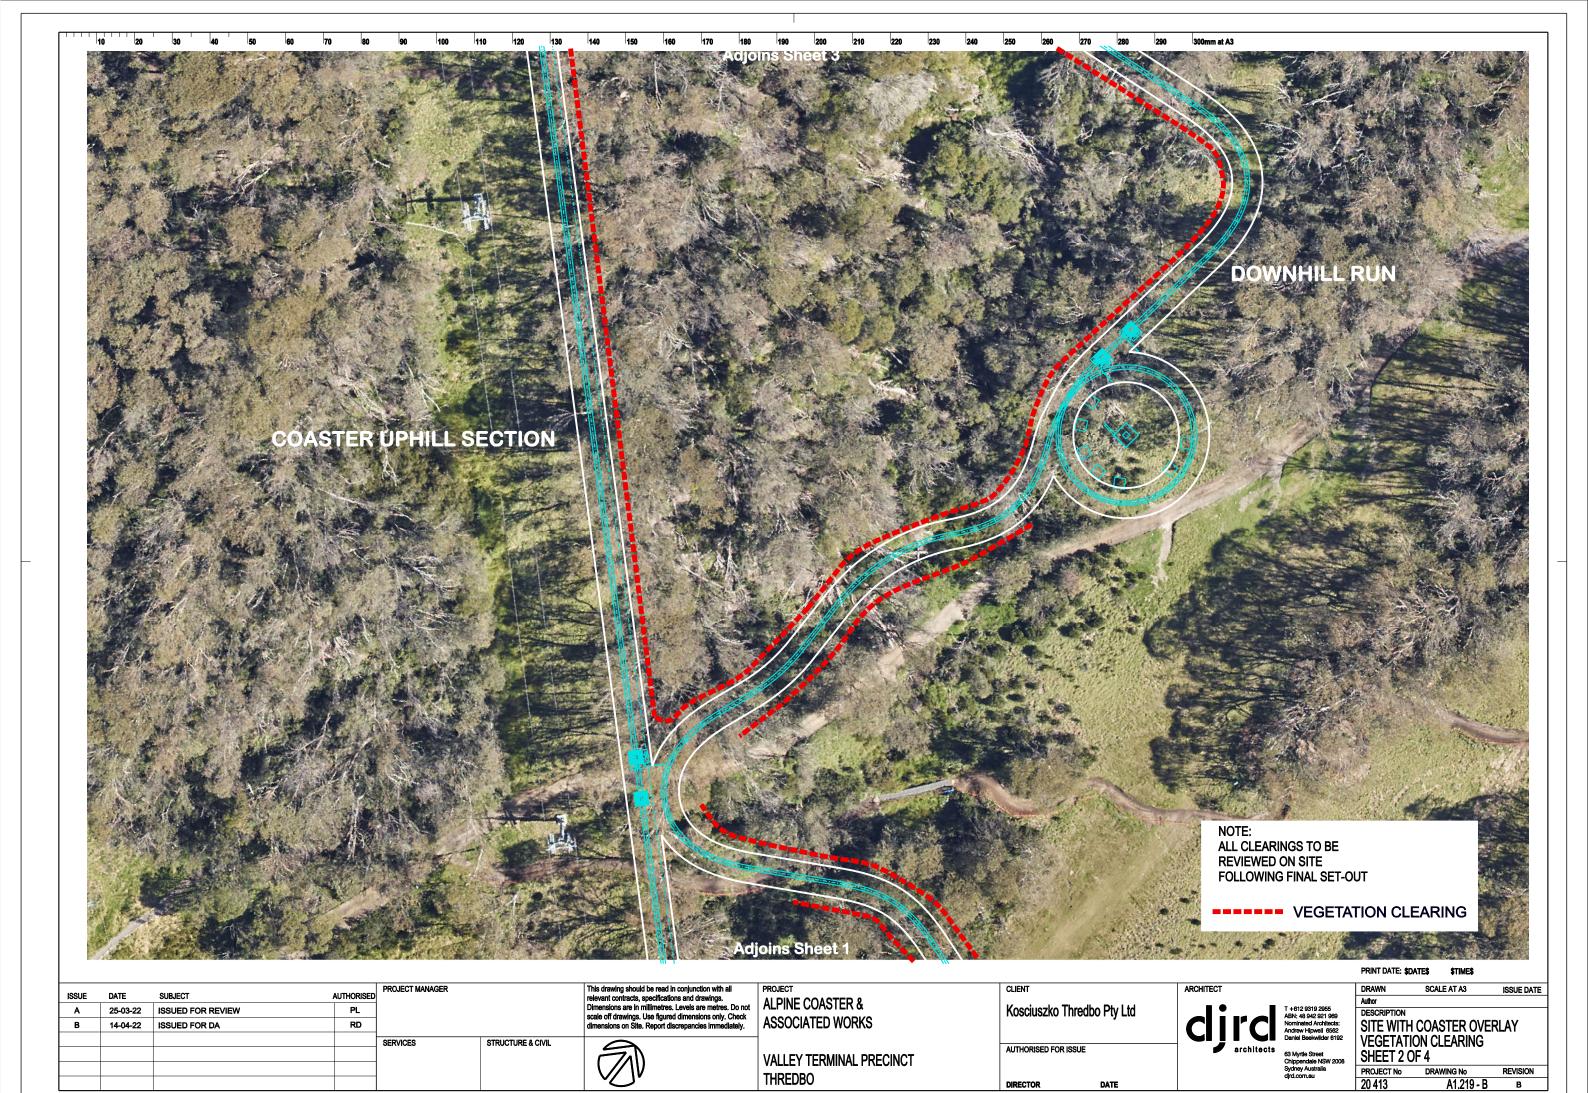

**THREDBO** 

DATE



**THREDBO** 

DIRECTOR

DATE















BSUE DATE SUBJECT AUTHORISED A 14.04.2022 ISSUED FOR DA RD Dimensions are in millimetres. Levels are matries, Do not scale off travelings. Use glued dimensions on Site. Report discrepancies immediately.

A 14.04.2022 ISSUED FOR DA RD Dimensions are in millimetres. Levels are matries. Do not scale off travelings. Use glued dimensions on Site. Report discrepancies immediately.

ALPINE COASTER & ASSOCIATED WORKS

SERVICES STRUCTURE & CIVIL

AUTHORISED FOR ISSUE

AUTHORISED FOR ISSUE

AUTHORISED FOR ISSUE

T-452 calculo 0556
ARIVE 3.500 AT AS

DESCRIPTION

SITE WORKS SHEET 2 OF 2

VALLEY TERMINAL PRECINCT THREDBO

DIRECT No DRAWING No REVISION 20.413 A1.225 B