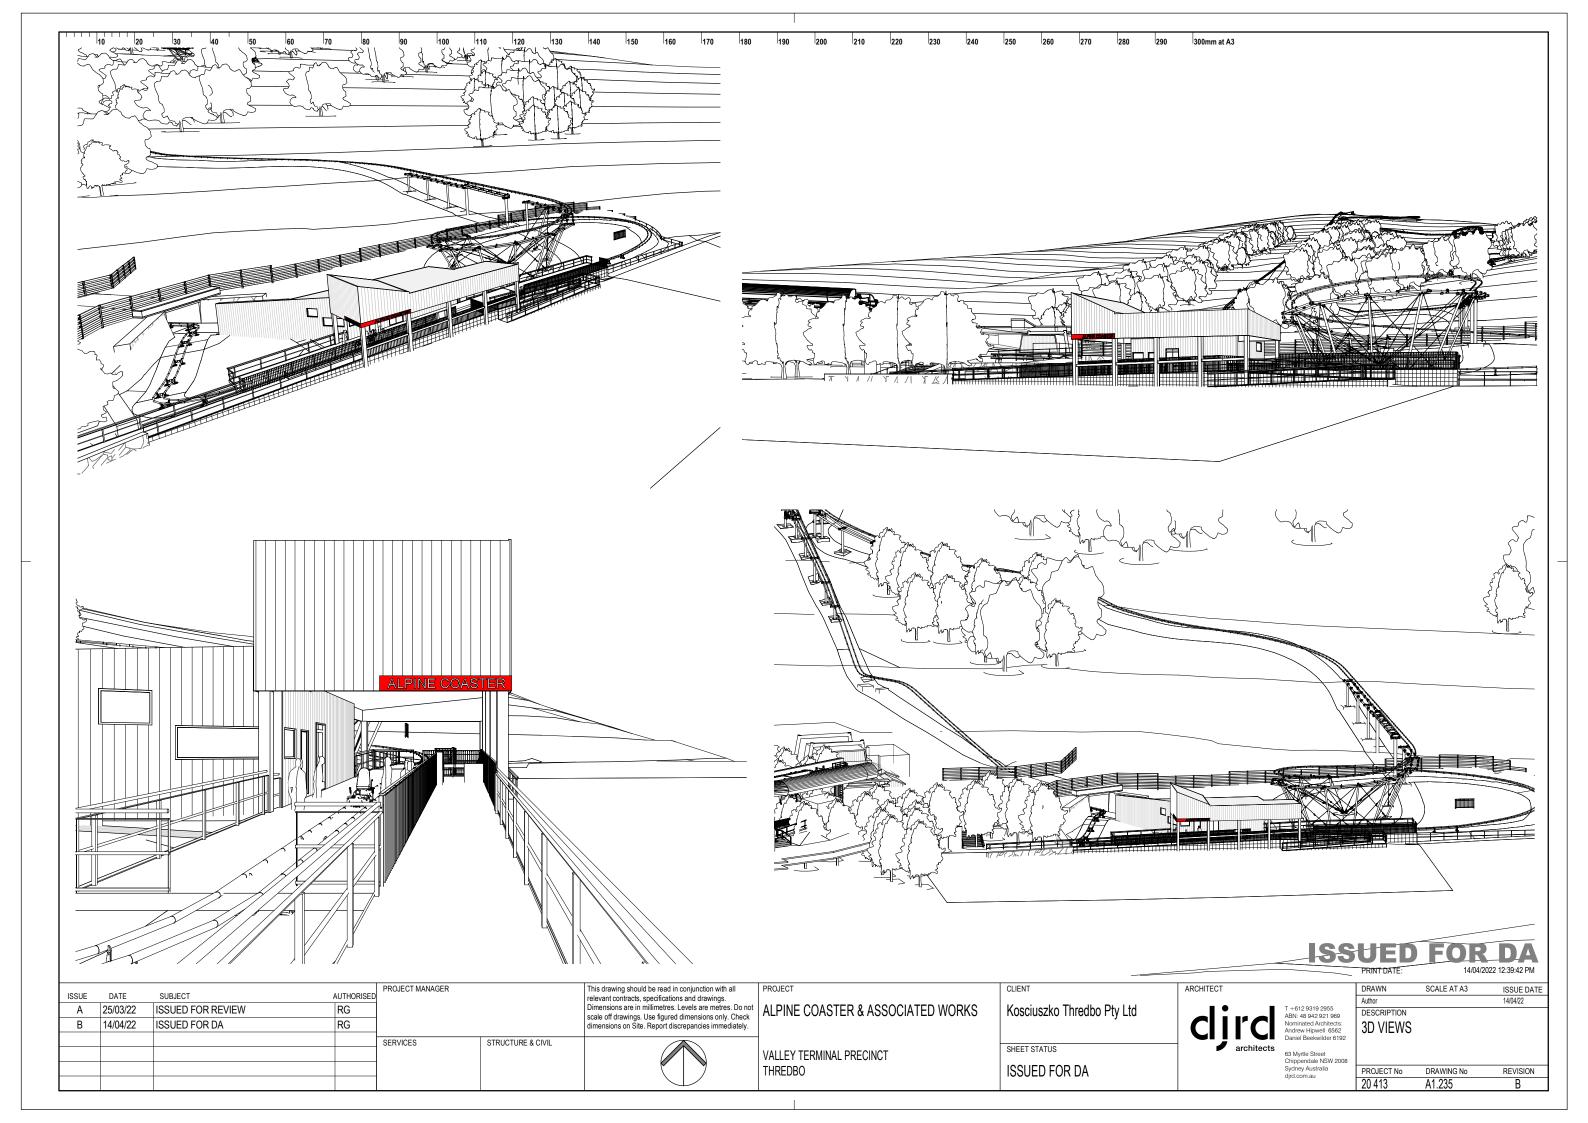

**THREDBO** 

DATE



**THREDBO** 

DIRECTOR

DATE















BSUE DATE SUBJECT AUTHORISED A 14.04.2022 ISSUED FOR DA RD Dimensions are in millimetres. Levels are matries, Do not scale off travelings. Use glued dimensions on Site. Report discrepancies immediately.

A 14.04.2022 ISSUED FOR DA RD Dimensions are in millimetres. Levels are matries. Do not scale off travelings. Use glued dimensions on Site. Report discrepancies immediately.

ALPINE COASTER & ASSOCIATED WORKS

SERVICES STRUCTURE & CIVIL

AUTHORISED FOR ISSUE

AUTHORISED FOR ISSUE

AUTHORISED FOR ISSUE

T-452 calculo 0556
ARIVE 3.500 AT AS

DESCRIPTION

SITE WORKS SHEET 2 OF 2

VALLEY TERMINAL PRECINCT THREDBO

DIRECT No DRAWING No REVISION 20.413 A1.225 B